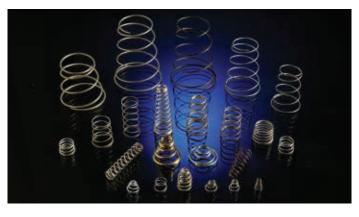

#### **OUR PRODUCTS**

Our Product Range varies from wire diameter 0.15 mm to 5 mm. We offer a diverse range of precision-engineered products, including compression springs, tension springs, torsion springs, double torsion springs, conical springs, double conical springs, and wire forms. Each product is meticulously crafted to meet the highest industry standards, ensuring exceptional performance and reliability in various applications.

#### **Torsion springs**

Applications

A helical spring designed to exert rotational force when twisted about its axis. It stores mechanical energy when twisted and returns to its original position when the applied force is released.

#### **Double Torsion springs**

Applications

A type of mechanical spring consisting of two closely wound helical springs, One left Hand & other Right Hand, providing rotational force when twisted. It is designed to store and release energy by undergoing a twist.