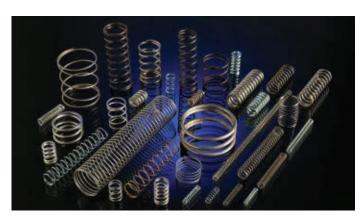

#### **OUR PRODUCTS**

Our Product Range varies from wire diameter 0.15 mm to 5 mm. We offer a diverse range of precision-engineered products, including compression springs, tension springs, torsion springs, double torsion springs, conical springs, double conical springs, and wire forms. Each product is meticulously crafted to meet the highest industry standards, ensuring exceptional performance and reliability in various applications.

#### **Compression springs**

Applications

A helical spring designed to resist compressive forces, storing potential energy when compressed and releasing it when the force is removed.

# **Conical & Double Conical springs**Applications

A helical spring characterized by a tapered shape, forming a cone. It provides resistance to axial compressive forces, used in applications which require varying spring rates.