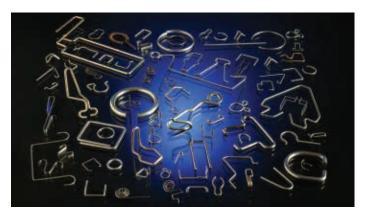

#### **OUR PRODUCTS**

Our Product Range varies from wire diameter 0.15 mm to 5 mm. We offer a diverse range of precision-engineered products, including compression springs, tension springs, torsion springs, double torsion springs, conical springs, double conical springs, and wire forms. Each product is meticulously crafted to meet the highest industry standards, ensuring exceptional performance and reliability in various applications.

Our Product Range varies from wire diameter 0.15 mm to 5 mm.

#### Wire forms

Applications

A type of spring made from a wire that is bent or coiled into a specific shape, providing elasticity and flexibility. These springs are used in various applications where controlled resilience and support are essential.