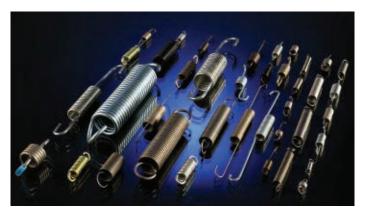

#### **OUR PRODUCTS**

Our Product Range varies from wire diameter 0.15 mm to 5 mm. We offer a diverse range of precision-engineered products, including compression springs, tension springs, torsion springs, double torsion springs, conical springs, double conical springs, and wire forms. Each product is meticulously crafted to meet the highest industry standards, ensuring exceptional performance and reliability in various applications.

#### **Extension springs**

**Applications** 

Extension springs store energy and exert a pulling force between two mechanisms. When mechanisms separate, the extension spring tries to bring them together again.

#### Wire forms

Applications

A type of spring made from a wire that is bent or coiled into a specific shape, providing elasticity and flexibility. These springs are used in various applications where controlled resilience and support are essential.