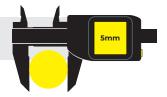

#### **OUR PRODUCTS**

Our Product Range varies from wire diameter 0.15 mm to 5 mm. We offer a diverse range of precision-engineered products, including compression springs, tension springs, torsion springs, double torsion springs, conical springs, double conical springs, and wire forms. Each product is meticulously crafted to meet the highest industry standards, ensuring exceptional performance and reliability in various applications.

Our Product Range varies from wire diameter 0.15 mm to 5 mm.

#### **OUR PRODUCTS**

Our Product Range varies from wire diameter 0.15 mm to 5 mm.