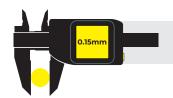

#### **OUR PRODUCTS**

Our Product Range varies from wire diameter 0.15 mm to 5 mm. We offer a diverse range of precision-engineered products, including compression springs, tension springs, torsion springs, double torsion springs, conical springs, double conical springs, and wire forms. Each product is meticulously crafted to meet the highest industry standards, ensuring exceptional performance and reliability in various applications.

Our Product Range varies from wire diameter 0.15 mm to 5 mm.

#### **OUR PRODUCTS**

Our Product Range varies from wire diameter 0.15 mm to 5 mm.